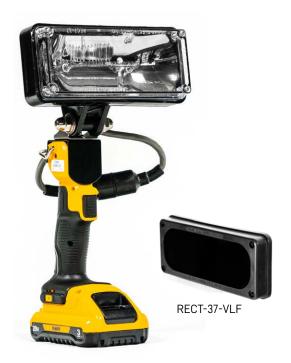

## 3065B-20V

Cordless Preemption Emitter

The model 3065B-20V coded programmable cordless emitter operates from a built-in light weight battery and gives you complete freedom of movement to test and study optical preemption system detector installations. The 3065B-20V has a range of 2500 feet and is rechargeable from 110VAC. The 3065B-20V is molded from high impact plastic and includes on-off switch.

The 3065B-20V can be programmed to emit any TOMAR code of either emergency band or transit band using the 3065-PROGCAB cable and ECMPS 3.2 software.

An optional visible light filter can be added to make emitter operation invisible.

## Ordering Info

| Model Number    | Description                                                                                                                     |
|-----------------|---------------------------------------------------------------------------------------------------------------------------------|
| 3065B-20V       | Coded programmable cordless preemption emitter available with clear lens only. Includes 120 VZC Charger & Rechargeable battery. |
| EMIT3-CP-PWRCBL | Cigar plug power cable                                                                                                          |
| RECT-37-VLF     | Visible light filter                                                                                                            |
| 3065-PROGCAB    | Programming cable                                                                                                               |
| ECMPS-x         | Programming software. x= USB                                                                                                    |