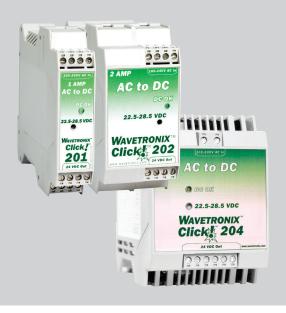

## AC to DC power converter

The Click 201, 202, and 204 are 100 to 240 VAC to 24 VDC power converters, bringing reliable DC power to your traffic cabinet. With a 100% power reserve, the Click 201, 202, and 204 are the most effective remedy for static voltage dips, transient failures of supply voltage, or continuous phase failures.

- Features internal surge protection
- Potentiometer allows for adjustable DC voltage output
- Comes in three models:
  - □ Click 201: 1 A @ 24 VDC
  - □ Click 202: 2 A @ 24 VDC
  - ☐ Click 204: 4 A @ 24 VDC