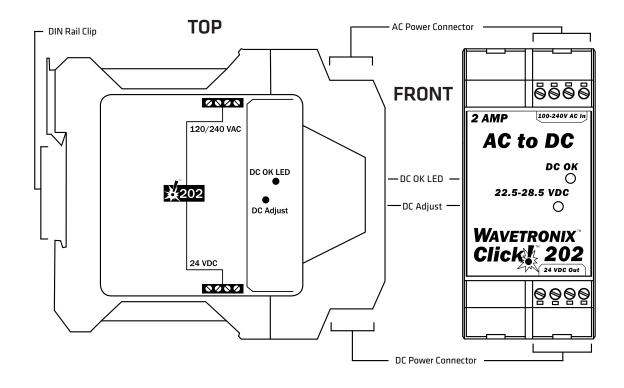

- Converts 100–240 VAC power to 24 VDC power
- Provides 1, 2, or 4 A of current, depending on model
- Mounts easily onto a DIN rail
- Meets NEMA TS2-1998 environmental specification
- UL listed
- Pluggable screw terminals allow for easier wiring and are redkeyed, allowing connectors to plug into only one specific jack
- Guaranteed mains buffering of more than 20 ms under full load
- DC OK LED indicates when device is working properly

- Features internal surge protection
- Potentiometer allows for adjustable DC voltage output
- Comes in three models:
  - □ Click 201: 1 A @ 24 VDC
  - □ Click 202: 2 A @ 24 VDC
  - ☐ Click 204: 4 A @ 24 VDC