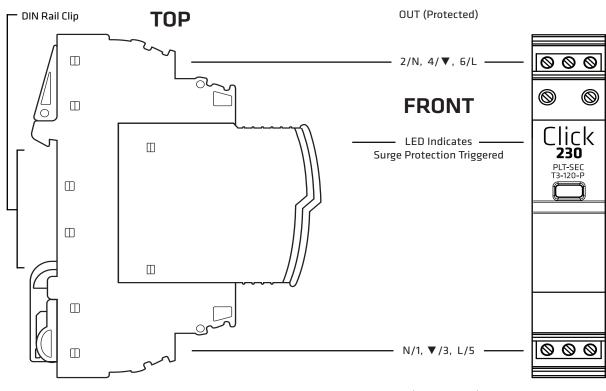

- Protection achieved through the use of tightly coordinated hybrid circuits
- Three-stage surge protection:
  Fast-responding surgearresting diodes
  - High-powered current-handling gas discharge tubes
  - □ Series decoupling elements
- Features fault signaling
- Remote indication contact
- Mounts on DIN rail for quick and easy installation
- Pluggable suppression can be hotswapped for verification testing

- Approvals: UL 497B, UL 1604
- Comes in two models: □ Click 230: 120 VAC
  - □ Click 230-02: 230 VAC

IN (Unprotected)